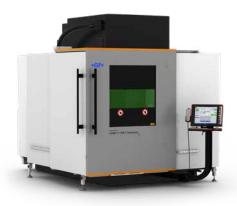

# LASER P 1200 U Dedicated

### LASER P 1200 U Dedicated

#### Technical data

| Focal length                 | mm (in)  | 160/254 (6.3/10)                        |
|------------------------------|----------|-----------------------------------------|
| Machine dimension *          | mm (in)  | 2240 x 2605 x 2845 (88.2 x 102.6 x 112) |
| Travel paths of axes X, Y, Z | mm (in)  | 1200 x 900 x 1200 (47.2 x 35.4 x 47.2)  |
| B axis table diameter        | mm (in)  | 800 (31.6)                              |
| Max. workpiece diameter      | mm (in)  | Ø 1700 (Ø 66.93)                        |
| Max. workpiece weight        | kg (lbs) | < 1200 (< 2645)                         |
| Ytterbium pulsed fibre laser | W        | 50/100                                  |
|                              |          |                                         |