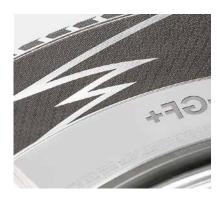

## Raise your brand's visibility

Increase your brand visibility on final products with this customized solution for tire sidewall molds. In parallel, achieve 100 percent repeatability because this solution uses no cutting tools. Take your repeatability to the highest level.

#### Differentiate your product

Raise your brand visibility on your final products and apply both aestetic and functional textures with the same unique machining solution.