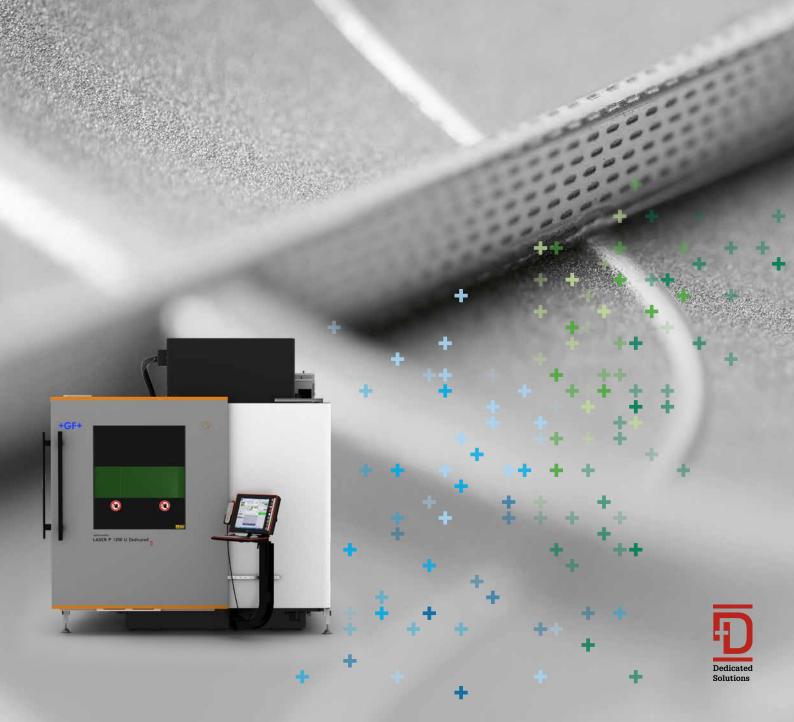

# LASER P 1200 U Dedicated

### LASER P 1200 U Dedicated

## Raise your brand's visibility

Increase your brand visibility on final products with this customized solution for tire sidewall molds. In parallel, achieve 100 percent repeatability because this solution uses no cutting tools. Take your repeatability to the highest level.

#### A versatile solution

Achieve the flexibility you need with a machine that easily engraves everything from bicycle to truck tire molds with the same accuracy and repeatability. Increase your productivity thanks to the 100 watt Laser source package.